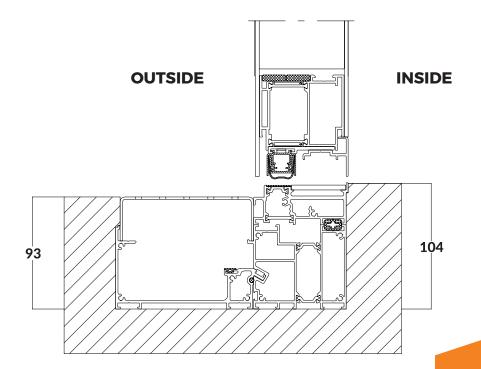

(EN)  RC2/WK2 |  |
|----------------------------------|--|
|----------------------------------|--|

#### **ENERGY**

#### **MAXIMAL SASH DIMENSIONS**

| AWIDOOR Pivot Giant (glazed or panel) | 1700 x 3000 mm* |
|---------------------------------------|-----------------|
| AWIDOOR Pivot Colos (glazed)          | 2500 x 4000 mm  |

#### **MINIMUM SASH DIMENSIONS**

| AWIDOOR Pivot Giant with electronics             | 1150 x 2230 mm |
|--------------------------------------------------|----------------|
| AWIDOOR Pivot Giant manual (inward opening only) | 1150 x 2000 mm |
| AWIDOOR Pivot Colos                              | 1200 x 2000 mm |

<sup>\*</sup>limited by sash weight and maximum panel dimensions

#### **POSSIBILITY OF ASSEMBLY**



## OPTIONAL ASSEMBLY WITH SYSTEM LINEAR DRAINAGE