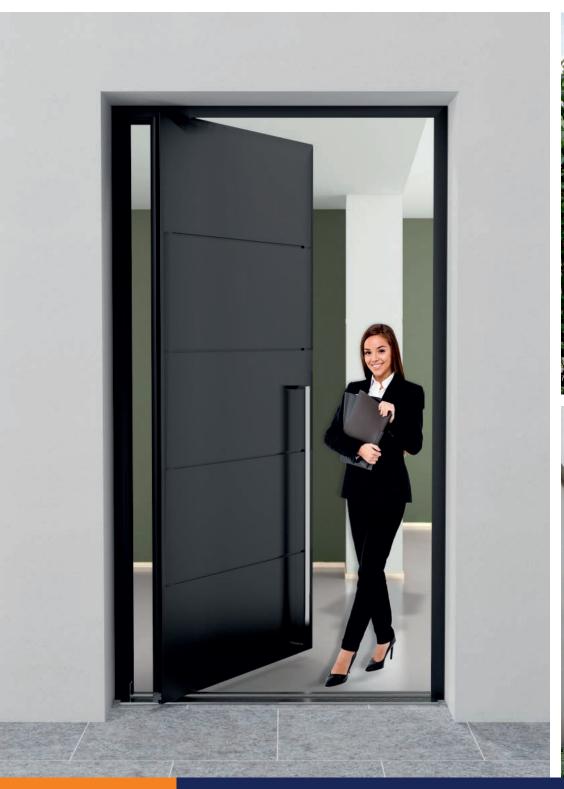

### **AWIDOOR Pivot**

Doors with spectacular dimensions, easy to use, ensuring safety and high thermal parameters? Now it's all possible in one design.
We present the AWIDOOR Pivot doors.

The AWIDOOR Pivot door system is a unique approach to the front door. It allows you to create very large constructions, with panel filling (AWIDOOR Pivot Giant) and glazed (AWIDOOR Pivot Colos), with impressive dimensions up to 4 meters in height.

#### **SYSTEM FEATURES:**

- the perfect solution for people looking for non-standard arrangements of the front door;
- meet the requirements for safety, thermal insulation, stability and tightness, while allowing the creation of really large structures;
- the departure from the hinges on standard side fasteners and the use of a shifted hinge axis allows the production of doors with spectacular dimensions (up to 4 m high) and weight (up to 500 kg), which contributes to a unique visual effect;
- the latest technology and an innovative fastening system ensure the highest quality of use and easy opening, regardless of the weight of the sash;
- the door can be with panel or glass;
- the possibility of making a sash that opens outwards and inwards;
- possible anti-burglary protection in RC2 class;
- possibility of using system linear drainage,
- opening limiter as standard, optionally integrated, hidden door closer;
- opening with a key, code or finger scan.
   NOTE: key opening (manual) only for doors opening inwards. Synchronous opening (electronic) for doors opening inwards and outwards.