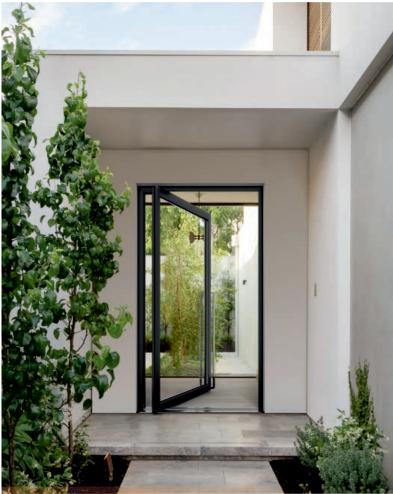

# **AWIDOOR Pivot**

Doors with spectacular dimensions, easy to use, ensuring safety and high thermal parameters? Now it's all possible in one design.
We present the AWIDOOR Pivot doors.

The AWIDOOR Pivot door system is a unique approach to the front door. It allows you to create very large constructions, with panel filling (AWIDOOR Pivot Giant) and glazed (AWIDOOR Pivot Colos).

#### **SYSTEM FEATURES:**

- the perfect solution for people looking for non-standard arrangements of the front door;
- meet the requirements for safety, thermal insulation, stability and tightness, while allowing the creation of really large structures;
- the departure from the hinges on standard side fasteners and the use of a shifted hinge axis allows the production of doors with spectacular dimensions (up to 4 m high) and weight (up to 500 kg), which contributes to a unique visual effect;
- the latest technology and an innovative fastening system ensure the highest quality of use and easy opening, regardless of the weight of the sash;
- the door can be with panel or glass;
- the possibility of making a sash that opens outwards and inwards;
- possible anti-burglary protection in RC2 class;
- possibility of using system linear drainage,
- opening limiter as standard, optionally integrated, hidden door closer;
- opening with a key, code or finger scan.