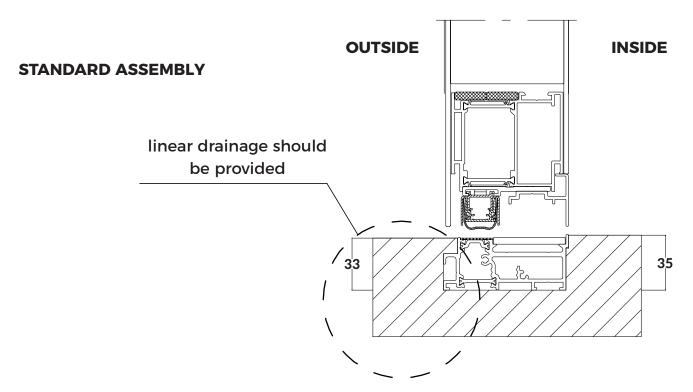

ance (EN)  RC2/WK2 |
|----------------------------------|
|----------------------------------|

#### **ENERGY**

## **MAXIMAL SASH DIMENSIONS**

| AWIDOOR Pivot Giant (panel) AWIDOOR Pivot Giant (glazed) | 1500 x 3000 mm*<br>1700 x 3000 mm |
|----------------------------------------------------------|-----------------------------------|
| AWIDOOR Pivot Colos (glazed)                             | 2500 x 4000 mm                    |

## **MINIMUM SASH DIMENSIONS**

| AWIDOOR Pivot Giant with electronics | 1150 x 2230 mm |
|--------------------------------------|----------------|
| AWIDOOR Pivot Giant manual           | 1150 x 2000 mm |
| AWIDOOR Pivot Colos                  | 1200 x 2000 mm |

<sup>\*</sup>limited by sash weight and maximum panel dimensions

## **POSSIBILITY OF ASSEMBLY**



# OPTIONAL ASSEMBLY WITH SYSTEM LINEAR DRAINAGE