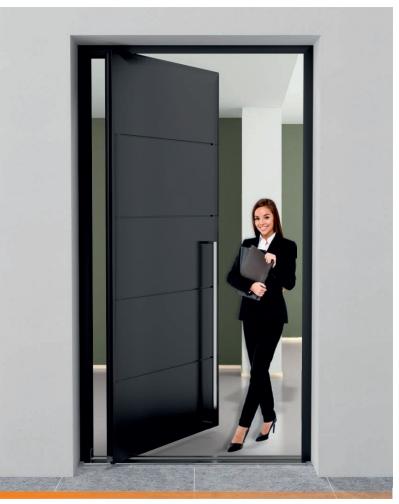

# **AWIDOOR PIVOT**

Spectacular entrance

# **AWIDOOR Pivot**

Doors with spectacular dimensions, easy to use, ensuring safety and high thermal parameters? Now it's all possible in one design.
We present the AWIDOOR Pivot doors.

The AWIDOOR Pivot door system is a unique approach to the front door. It allows you to create very large constructions, with panel filling (AWIDOOR Pivot Giant) and glazed (AWIDOOR Pivot Colos).

#### **SYSTEM FEATURES:**

- the perfect solution for people looking for non-standard arrangements of the front door;
- meet the requirements for safety, thermal insulation, stability and tightness, while allowing the creation of really large structures;
- the departure from the hinges on standard side fasteners and the use of a shifted hinge axis allows the production of doors with spectacular dimensions (up to 4 m high) and weight (up to 500 kg), which contributes to a unique visual effect;
- the latest technology and an innovative fastening system ensure the highest quality of use and easy opening, regardless of the weight of the sash;
- the door can be with panel or glass;
- the possibility of making a sash that opens outwards and inwards;
- possible anti-burglary protection in RC2 class;
- possibility of using system linear drainage,
- opening limiter as standard, optionally integrated, hidden door closer;
- opening with a key, code or finger scan.