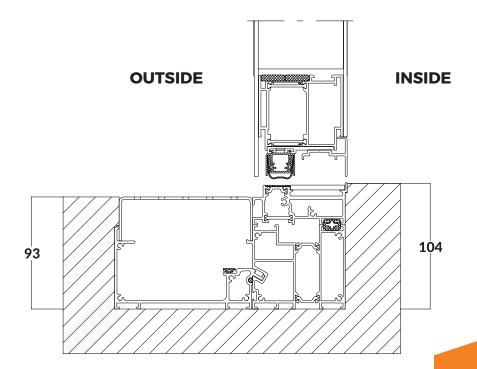

-----|
|----------------------------------|

#### **ENERGY**

## **MAXIMAL SASH DIMENSIONS**

| AWIDOOR Pivot Giant (panel) AWIDOOR Pivot Giant (glazed) | 1500 x 3000 mm*<br>1700 x 3000 mm |
|----------------------------------------------------------|-----------------------------------|
| AWIDOOR Pivot Colos (glazed)                             | 2500 x 4000 mm                    |

## **MINIMUM SASH DIMENSIONS**

| AWIDOOR Pivot Giant with electronics | 1150 x 2230 mm |
|--------------------------------------|----------------|
| AWIDOOR Pivot Giant manual           | 1150 x 2000 mm |
| AWIDOOR Pivot Colos                  | 1200 x 2000 mm |

<sup>\*</sup>limited by sash weight and maximum panel dimensions

## **POSSIBILITY OF ASSEMBLY**



# OPTIONAL ASSEMBLY WITH SYSTEM LINEAR DRAINAGE